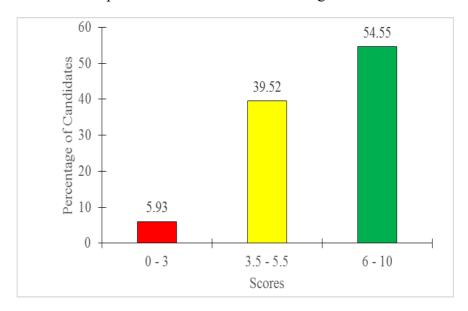

A total of 1,551 (100%) candidates attempted the question. The result shows that 550 (35.46%) candidates scored from 0 to 3 marks indicating weak performance, 523 (33.72%) candidates scored from 3.5 to 5.5 marks which is an average performance and 478 (30.82%) candidates scored from 6 to 10 marks, which is good performance.

Generally, the performance of the candidates in this question was average since 1,001 (64.54%) candidates passed by scoring from 3.5 to 10 marks and 548 (35.46%) failed by scoring from 0 to 3 marks. The general performance of the candidates in this question is shown in Figure 2.