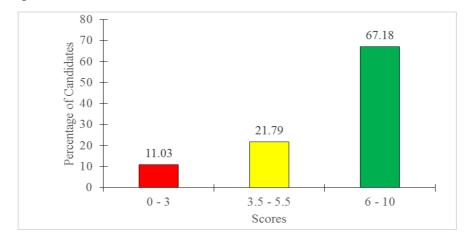

- (a) Reserve
- (b) Provision
- (c) Revenue reserve
- (d) Capital reserve

A total of 1,551 (100%) candidates responded to the question. The analysis of the candidates' performance shows that 251 (16.18%) candidates scored from 0 to 3, marks indicating weak performance. 483 (31.14%) candidates scored from 3.5 to 5.5 marks, which is an average performance, and 817 (52.68%) scored from 6 to 10 marks, which is good performance.

Generally, the performance of candidates in this item was good since 1,300 (83.82%) candidates passed by scoring from 3.5 to 10 marks while 251 (16.18%) failed by scoring from 0 to 3 marks as shown in Figure 1.