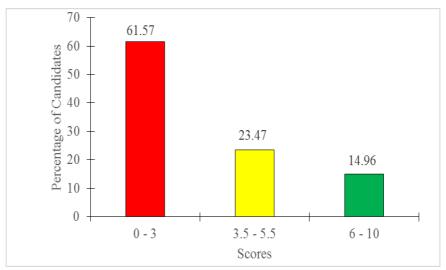

A total of 1,551 (100%) candidates attempted the question. The analysis of the candidates' performance shows that 955 (61.57%) candidates scored from 0 to 3 marks indicating weak performance, 364 (23.47%) candidates scored from 3.5 to 5.5 marks, which is an average performance, and 232 (14.96%) candidates scored from 6 to 10 marks, which is a good performance.

Generally, the performance of the candidates in this question was weak since only 596 (38.43%) candidates scored from 3.5 to 10 marks while 955 (61.57%) scored from 0 to 3. Figure 3 shows the performance of the candidates in this Question 3.

Figure 3: Candidates Performance in Question 3

The data analysis shows that the candidates who scored from 0 to 3 marks failed to interpret the question. The candidates could not identify some of accounts to be affected by the given accounting errors. They either used irrelevant accounts or failed to understand the question due to lack of knowledge about the correction of error by using journal entries. Other candidates used wrong formulas to calculate the required information, as a result, they recorded wrong