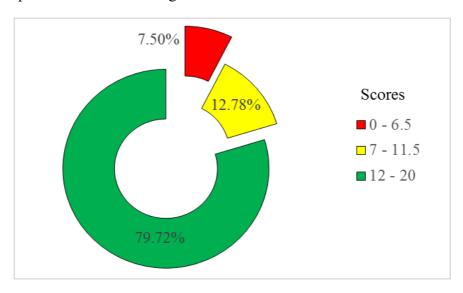

A total of 1,551 (100%) candidates attempted the question. The result shows that 550 (35.46%) candidates scored from 0 to 3 marks indicating weak performance, 523 (33.72%) candidates scored from 3.5 to 5.5 marks which is an average performance and 478 (30.82%) candidates scored from 6 to 10 marks, which is good performance.

Generally, the performance of the candidates in this question was average since 1,001 (64.54%) candidates passed by scoring from 3.5 to 10 marks and 548 (35.46%) failed by scoring from 0 to 3 marks. The general performance of the candidates in this question is shown in Figure 2.