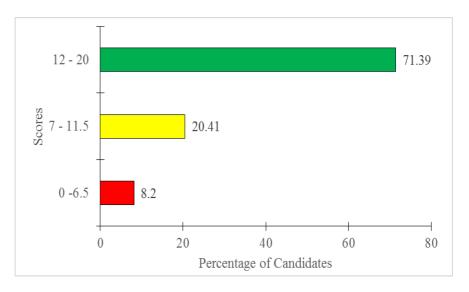

A total of 1,551 (100%) candidates attempted the question. The result shows that 550 (35.46%) candidates scored from 0 to 3 marks indicating weak performance, 523 (33.72%) candidates scored from 3.5 to 5.5 marks which is an average performance and 478 (30.82%) candidates scored from 6 to 10 marks, which is good performance.

Generally, the performance of the candidates in this question was average since 1,001 (64.54%) candidates passed by scoring from 3.5 to 10 marks and 548 (35.46%) failed by scoring from 0 to 3 marks. The general performance of the candidates in this question is shown in Figure 2.