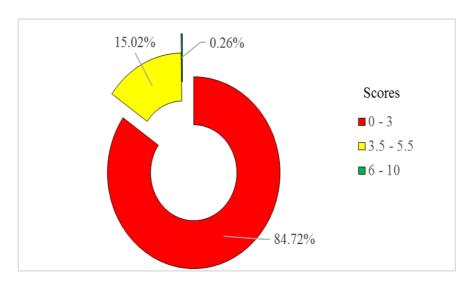

A total of 1,551 (100%) candidates attempted the question. The analysis of the candidates' performance shows that 955 (61.57%) candidates scored from 0 to 3 marks indicating weak performance, 364 (23.47%) candidates scored from 3.5 to 5.5 marks, which is an average performance, and 232 (14.96%) candidates scored from 6 to 10 marks, which is a good performance.

Generally, the performance of the candidates in this question was weak since only 596 (38.43%) candidates scored from 3.5 to 10 marks while 955 (61.57%) scored from 0 to 3. Figure 3 shows the performance of the candidates in this Question 3.