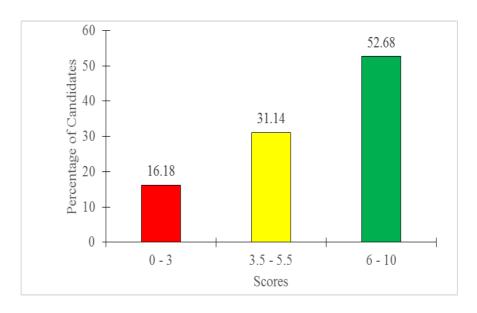

- (a) Reserve
- (b) Provision
- (c) Revenue reserve
- (d) Capital reserve

A total of 1,551 (100%) candidates responded to the question. The analysis of the candidates' performance shows that 251 (16.18%) candidates scored from 0 to 3, marks indicating weak performance. 483 (31.14%) candidates scored from 3.5 to 5.5 marks, which is an average performance, and 817 (52.68%) scored from 6 to 10 marks, which is good performance.

Generally, the performance of candidates in this item was good since 1,300 (83.82%) candidates passed by scoring from 3.5 to 10 marks while 251 (16.18%) failed by scoring from 0 to 3 marks as shown in Figure 1.

**Figure 1:** The Performance of the Candidates in Question 1

The analysis showed that the candidates who scored from 6 to 10 marks were able to give correct explanations of the four accounting terms provided. These good responses could be attributed to the candidates' sufficient knowledge of the nature and context of accounting. Extract 1.1 is a sample of a correct response from one of the candidates.