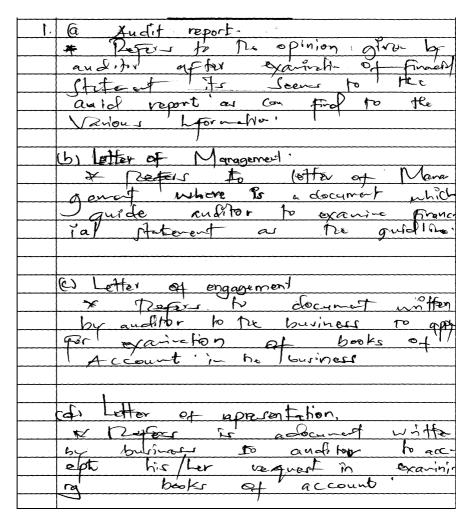

#### 2.1.1 Question 1: The Nature and Context of Accounting

The item was constructed from the topic of *The Nature and Context* of *Accounting*. It required the candidates to describe the following accounting terms:

- (a) Reserve
- (b) Provision
- (c) Revenue reserve
- (d) Capital reserve

A total of 1,551 (100%) candidates responded to the question. The analysis of the candidates' performance shows that 251 (16.18%) candidates scored from 0 to 3, marks indicating weak performance. 483 (31.14%) candidates scored from 3.5 to 5.5 marks, which is an average performance, and 817 (52.68%) scored from 6 to 10 marks, which is good performance.

| 1 (a) Rosone                                                                                                                                                                                                                     |                                         |
|----------------------------------------------------------------------------------------------------------------------------------------------------------------------------------------------------------------------------------|-----------------------------------------|
| Policy to any of cot applied political last ground the                                                                                                                                                                           |                                         |
| Refers to amount set against profit and less appropriation in order to provide strongton for financial position of a business. And it may include forms of revenue like Capital Rosonue and Rouenue Rosonue. For any business in |                                         |
| 10 order is provided stronglish of 4                                                                                                                                                                                             |                                         |
| business, and it may include form of reveno like                                                                                                                                                                                 |                                         |
| (abila) tosono and toono tosono. Por any business in                                                                                                                                                                             |                                         |
| order to promote its solvency it has to ensure that                                                                                                                                                                              |                                         |
| there is a certain amount that it has to be sollled aside to provide business health.                                                                                                                                            |                                         |
| asido le provido desinos hoallhi                                                                                                                                                                                                 |                                         |
| (12.0)                                                                                                                                                                                                                           |                                         |
| (5) Prairie                                                                                                                                                                                                                      |                                         |
| Kefou To amount set against profit and loss in order to most                                                                                                                                                                     |                                         |
| unoxpected contingencies, the business tond to settle this                                                                                                                                                                       |                                         |
| Refor to amount set against profit and loss in order to most unexpected contingencies. The business tend to settle this amount forexample provision for bad debts in order to                                                    |                                         |
| get cautioned if whom they are not paid. And honce                                                                                                                                                                               |                                         |
| when there is a decrease in provision it tend to act                                                                                                                                                                             |                                         |
| as profit to business but Increase in provision tend to act                                                                                                                                                                      |                                         |
| as exponses that expected exponses have increased.                                                                                                                                                                               |                                         |
|                                                                                                                                                                                                                                  |                                         |
| (c) Kovonio Racone                                                                                                                                                                                                               |                                         |
| Refor to resono greated by firm to meet of their general                                                                                                                                                                         |                                         |
| I asome or epocific resome. And with such a landoner it                                                                                                                                                                          |                                         |
| mostly promote for either specific propose or intentional                                                                                                                                                                        |                                         |
| case or non intentional evenus thus bosing on consension                                                                                                                                                                         |                                         |
| mostly promote for either specific purpose or intentional case or non intentional purpose thus beging an consendism concept of anticipation of possible gains rather than losses                                                 |                                         |
|                                                                                                                                                                                                                                  |                                         |
| (d) Capital Resone.                                                                                                                                                                                                              |                                         |
| Refer to form of recover that is not aside of profit                                                                                                                                                                             |                                         |
| of the budgest It is used to sometime contral duties                                                                                                                                                                             |                                         |
| like Cocital Regention Recover where my this it                                                                                                                                                                                  |                                         |
| Refers to form of reserve that is set aside of profit of the business. It is used in promoting capital duties like Capital Redemption Reserve where by this it tond to call purchasing possen back of the shares                 |                                         |
| and which craite over business solven or for each a                                                                                                                                                                              |                                         |
| case it call duty of hoalthy business.                                                                                                                                                                                           | *************************************** |
| 1 cos 11 cal dold of walling solices                                                                                                                                                                                             |                                         |

Extract 1.1: A sample of a correct response to Question 1

In extract 1.1, the candidate provided correct explanations on the four accounting terms provided.

The candidates who scored from 3.5 to 5.5 marks provided explanations on the two or three concepts but lacked clarity on such concepts.