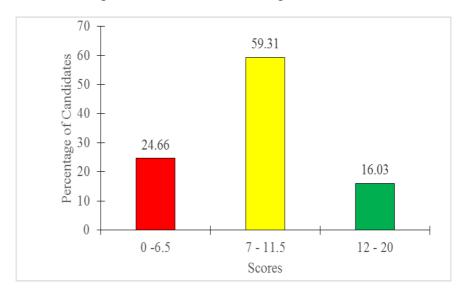

A total of 1,551 (100%) candidates attempted the question. The analysis of the candidates' performance shows that 955 (61.57%) candidates scored from 0 to 3 marks indicating weak performance, 364 (23.47%) candidates scored from 3.5 to 5.5 marks, which is an average performance, and 232 (14.96%) candidates scored from 6 to 10 marks, which is a good performance.

Generally, the performance of the candidates in this question was weak since only 596 (38.43%) candidates scored from 3.5 to 10 marks while 955 (61.57%) scored from 0 to 3. Figure 3 shows the performance of the candidates in this Question 3.