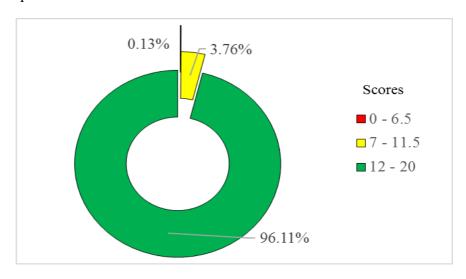

In this report green, yellow and red colors are used in graphs and charts to show good, average and weak performance respectively. The performance is considered good if a candidate scored from 6 to 10 marks for section A questions and from 12 to 20 marks for section B questions (60% to 100%). It is considered average if the candidates scored from 3.5 to 5.5 for section A questions and from 7 to 11.5 for section B questions (35% to 59%). Moreover, the performance is considered weak if the candidates scored from 0 to 3 marks for section A questions and from 0 to 6.5 for section B questions (0% to 34%).