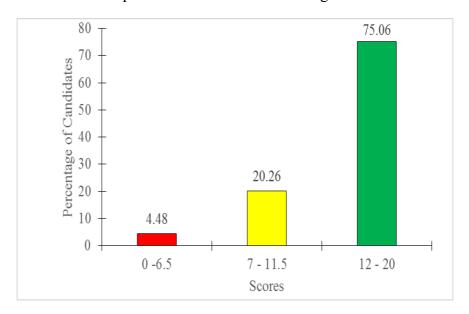

- (a) Reserve
- (b) Provision
- (c) Revenue reserve
- (d) Capital reserve

A total of 1,551 (100%) candidates responded to the question. The analysis of the candidates' performance shows that 251 (16.18%) candidates scored from 0 to 3, marks indicating weak performance. 483 (31.14%) candidates scored from 3.5 to 5.5 marks, which is an average performance, and 817 (52.68%) scored from 6 to 10 marks, which is good performance.

Generally, the performance of candidates in this item was good since 1,300 (83.82%) candidates passed by scoring from 3.5 to 10 marks while 251 (16.18%) failed by scoring from 0 to 3 marks as shown in Figure 1.