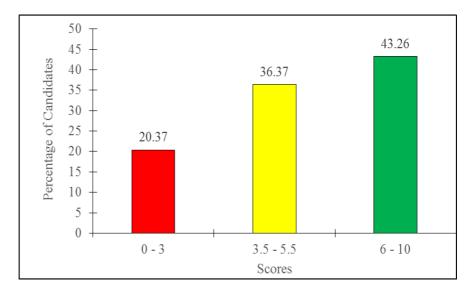

- (a) Reserve
- (b) Provision
- (c) Revenue reserve
- (d) Capital reserve

A total of 1,551 (100%) candidates responded to the question. The analysis of the candidates' performance shows that 251 (16.18%) candidates scored from 0 to 3, marks indicating weak performance. 483 (31.14%) candidates scored from 3.5 to 5.5 marks, which is an average performance, and 817 (52.68%) scored from 6 to 10 marks, which is good performance.

Generally, the performance of candidates in this item was good since 1,300 (83.82%) candidates passed by scoring from 3.5 to 10 marks while 251 (16.18%) failed by scoring from 0 to 3 marks as shown in Figure 1.