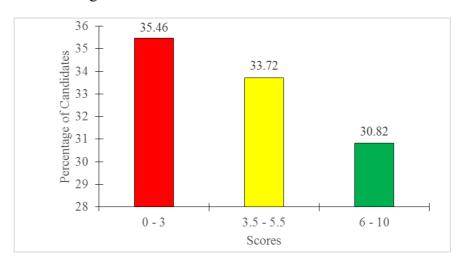

A total of 1,551 (100%) candidates attempted the question. The result shows that 550 (35.46%) candidates scored from 0 to 3 marks indicating weak performance, 523 (33.72%) candidates scored from 3.5 to 5.5 marks which is an average performance and 478 (30.82%) candidates scored from 6 to 10 marks, which is good performance.

Generally, the performance of the candidates in this question was average since 1,001 (64.54%) candidates passed by scoring from 3.5 to 10 marks and 548 (35.46%) failed by scoring from 0 to 3 marks. The general performance of the candidates in this question is shown in Figure 2.

**Figure 2:** The Performance of the Candidates in Question 2

The analysis showed that most of the candidates who scored from 0 to 3 marks failed to describe the basic accounting concepts or conventions being violated. This implies that they lacked knowledge on the topic of nature and context of accounting. Extract 2.1 is a sample of a poor response from one of the candidates.