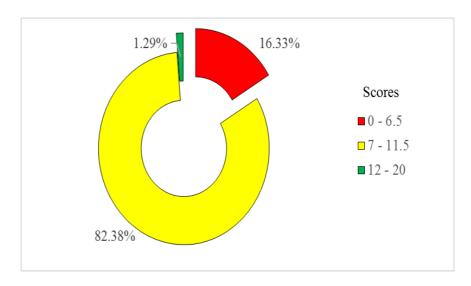

In this report green, yellow and red colors are used in graphs and charts to show good, average and weak performance respectively. The performance is considered good if a candidate scored from 6 to 10 marks for section A questions and from 12 to 20 marks for section B questions (60% to 100%). It is considered average if the candidates scored from 3.5 to 5.5 for section A questions and from 7 to 11.5 for section B questions (35% to 59%). Moreover, the performance is considered weak if the candidates scored from 0 to 3 marks for section A questions and from 0 to 6.5 for section B questions (0% to 34%).