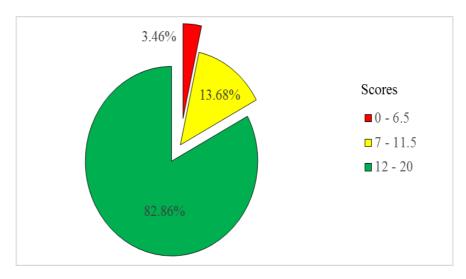

A total of 1,551 (100%) candidates attempted the question. The analysis of the candidates' performance shows that 955 (61.57%) candidates scored from 0 to 3 marks indicating weak performance, 364 (23.47%) candidates scored from 3.5 to 5.5 marks, which is an average performance, and 232 (14.96%) candidates scored from 6 to 10 marks, which is a good performance.

Generally, the performance of the candidates in this question was weak since only 596 (38.43%) candidates scored from 3.5 to 10 marks while 955 (61.57%) scored from 0 to 3. Figure 3 shows the performance of the candidates in this Question 3.